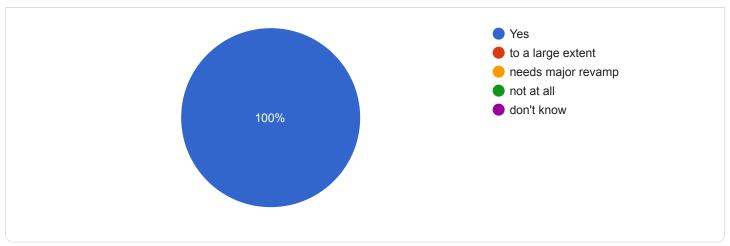

## Questions Responses 4

pujachanda598@gmail.com

somamandal06@gmail.com

## Department & Semester

4 responses

Bengali

Bengali Department 3rd semester

Bengali department 3rd semester

Bengali, M.A. 3rd semester















































3 responses

















4 responses





















































































## Questions Responses 4

I think we can change the work in a little interactive way and we can also learn and join the evolution by a little online substitute

Yes

I don't have any idea about this.



















4 responses















































## Questions Responses 4

SO, I want that in library there should be more books and I want that there should be one more electric board .

Activities are very good

Our teachers are very friendly to us. They help us in various ways. Then motivate us, help us and I think that's the best part of our department.