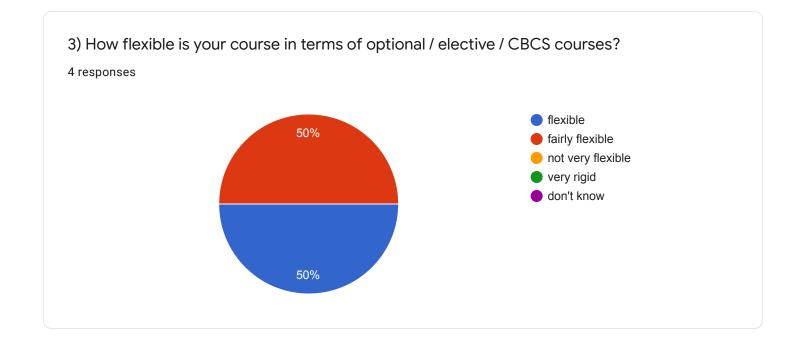

## Questions Responses 4

pujachanda598@gmail.com

somamandal06@gmail.com

## Department & Semester

4 responses

Bengali

Bengali Department 3rd semester

Bengali department 3rd semester

Bengali, M.A. 3rd semester















































3 responses

















4 responses





















































































## Questions Responses 4

I think we can change the work in a little interactive way and we can also learn and join the evolution by a little online substitute

Yes

I don't have any idea about this.



















4 responses















































## Questions Responses 4

SO, I want that in library there should be more books and I want that there should be one more electric board .

Activities are very good

Our teachers are very friendly to us. They help us in various ways. Then motivate us, help us and I think that's the best part of our department.