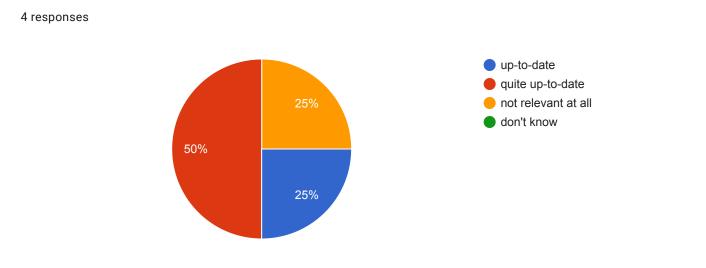

## Questions Responses 4

pujachanda598@gmail.com

somamandal06@gmail.com

## Department & Semester

4 responses

Bengali

Bengali Department 3rd semester

Bengali department 3rd semester

Bengali, M.A. 3rd semester















































3 responses

















4 responses





















































































## Questions Responses 4

I think we can change the work in a little interactive way and we can also learn and join the evolution by a little online substitute

Yes

I don't have any idea about this.



















4 responses















































## Questions Responses 4

SO, I want that in library there should be more books and I want that there should be one more electric board .

Activities are very good

Our teachers are very friendly to us. They help us in various ways. Then motivate us, help us and I think that's the best part of our department.