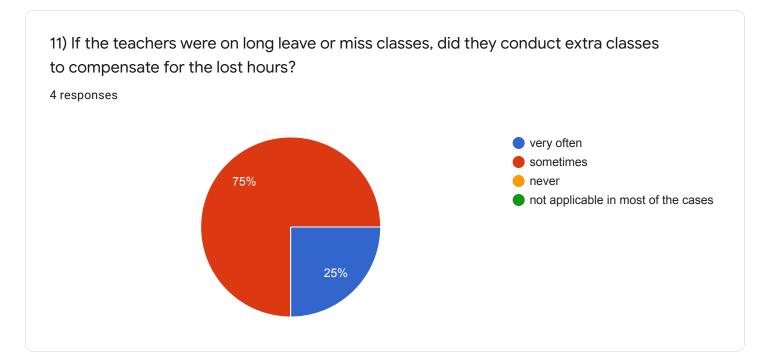

## Questions Responses 4

pujachanda598@gmail.com

somamandal06@gmail.com

## Department & Semester

4 responses

Bengali

Bengali Department 3rd semester

Bengali department 3rd semester

Bengali, M.A. 3rd semester















































3 responses

















4 responses





















































































## Questions Responses 4

I think we can change the work in a little interactive way and we can also learn and join the evolution by a little online substitute

Yes

I don't have any idea about this.



















4 responses















































## Questions Responses 4

SO, I want that in library there should be more books and I want that there should be one more electric board .

Activities are very good

Our teachers are very friendly to us. They help us in various ways. Then motivate us, help us and I think that's the best part of our department.