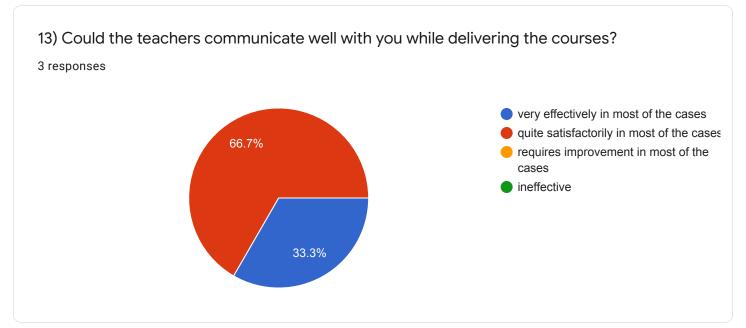

## Questions Responses 4

pujachanda598@gmail.com

somamandal06@gmail.com

## Department & Semester

4 responses

Bengali

Bengali Department 3rd semester

Bengali department 3rd semester

Bengali, M.A. 3rd semester















































3 responses

















4 responses





















































































## Questions Responses 4

I think we can change the work in a little interactive way and we can also learn and join the evolution by a little online substitute

Yes

I don't have any idea about this.



















4 responses















































## Questions Responses 4

SO, I want that in library there should be more books and I want that there should be one more electric board .

Activities are very good

Our teachers are very friendly to us. They help us in various ways. Then motivate us, help us and I think that's the best part of our department.