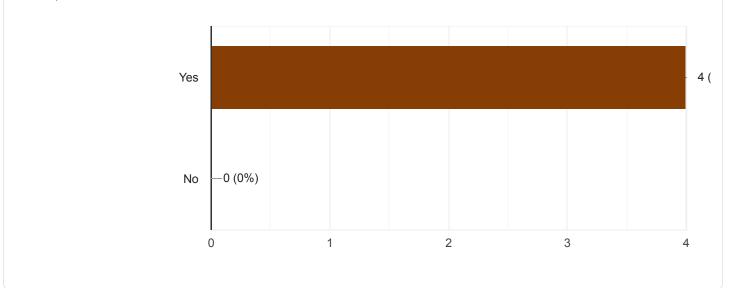

## Questions Responses 4

pujachanda598@gmail.com

somamandal06@gmail.com

## Department & Semester

4 responses

Bengali

Bengali Department 3rd semester

Bengali department 3rd semester

Bengali, M.A. 3rd semester















































3 responses

















4 responses





















































































## Questions Responses 4

I think we can change the work in a little interactive way and we can also learn and join the evolution by a little online substitute

Yes

I don't have any idea about this.



















4 responses















































## Questions Responses 4

SO, I want that in library there should be more books and I want that there should be one more electric board .

Activities are very good

Our teachers are very friendly to us. They help us in various ways. Then motivate us, help us and I think that's the best part of our department.