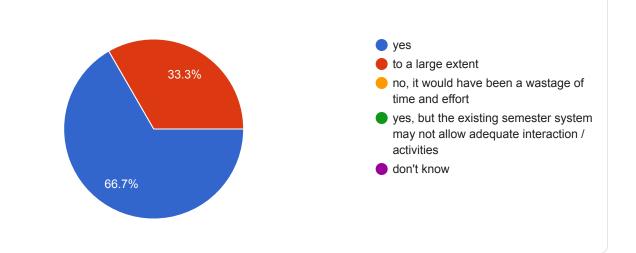

## Questions Responses 4

pujachanda598@gmail.com

somamandal06@gmail.com

## Department & Semester

4 responses

Bengali

Bengali Department 3rd semester

Bengali department 3rd semester

Bengali, M.A. 3rd semester















































3 responses

















4 responses





















































































## Questions Responses 4

I think we can change the work in a little interactive way and we can also learn and join the evolution by a little online substitute

Yes

I don't have any idea about this.



















4 responses















































## Questions Responses 4

SO, I want that in library there should be more books and I want that there should be one more electric board .

Activities are very good

Our teachers are very friendly to us. They help us in various ways. Then motivate us, help us and I think that's the best part of our department.