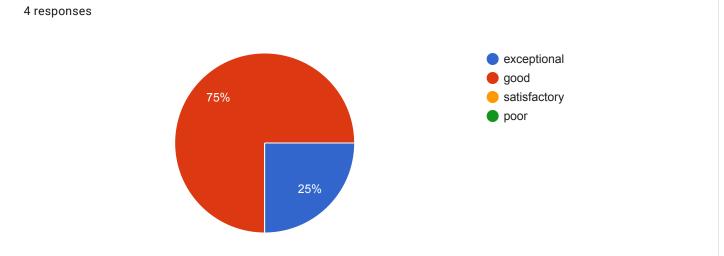

## Questions Responses 4

pujachanda598@gmail.com

somamandal06@gmail.com

## Department & Semester

4 responses

Bengali

Bengali Department 3rd semester

Bengali department 3rd semester

Bengali, M.A. 3rd semester















































3 responses

















4 responses





















































































## Questions Responses 4

I think we can change the work in a little interactive way and we can also learn and join the evolution by a little online substitute

Yes

I don't have any idea about this.



















4 responses















































## Questions Responses 4

SO, I want that in library there should be more books and I want that there should be one more electric board .

Activities are very good

Our teachers are very friendly to us. They help us in various ways. Then motivate us, help us and I think that's the best part of our department.