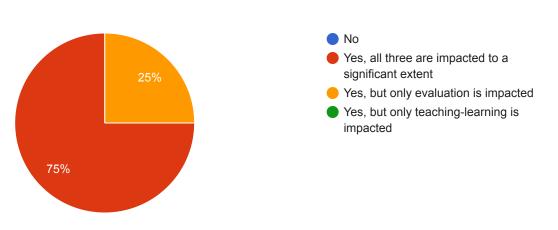

mester

Bengali, M.A. 3rd semester















































3 responses

















4 responses





















































































## Questions Responses 4

I think we can change the work in a little interactive way and we can also learn and join the evolution by a little online substitute

Yes

I don't have any idea about this.



















4 responses















































## Questions Responses 4

SO, I want that in library there should be more books and I want that there should be one more electric board .

Activities are very good

Our teachers are very friendly to us. They help us in various ways. Then motivate us, help us and I think that's the best part of our department.