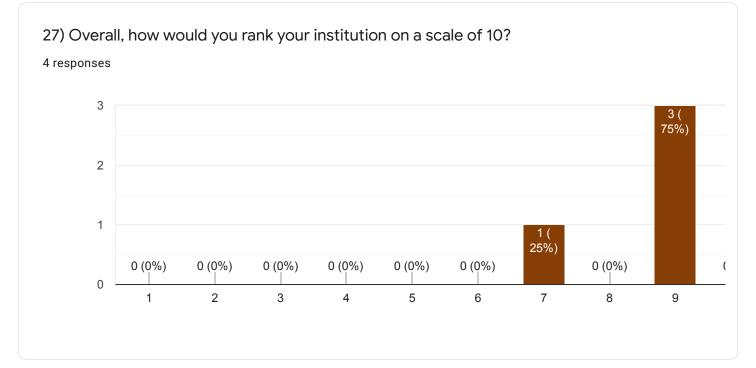

## Questions Responses 4

pujachanda598@gmail.com

somamandal06@gmail.com

## Department & Semester

4 responses

Bengali

Bengali Department 3rd semester

Bengali department 3rd semester

Bengali, M.A. 3rd semester















































3 responses

















4 responses





















































































## Questions Responses 4

I think we can change the work in a little interactive way and we can also learn and join the evolution by a little online substitute

Yes

I don't have any idea about this.



















4 responses















































## Questions Responses 4

SO, I want that in library there should be more books and I want that there should be one more electric board .

Activities are very good

Our teachers are very friendly to us. They help us in various ways. Then motivate us, help us and I think that's the best part of our department.