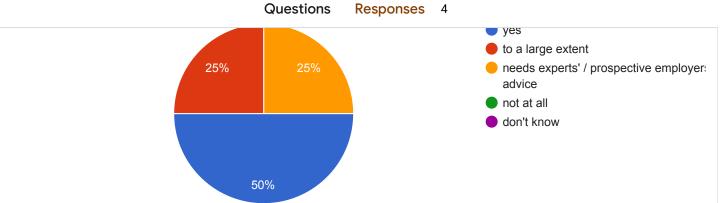

## Questions Responses 4

pujachanda598@gmail.com

somamandal06@gmail.com

## Department & Semester

4 responses

Bengali

Bengali Department 3rd semester

Bengali department 3rd semester

Bengali, M.A. 3rd semester















































3 responses

















4 responses





















































































## Questions Responses 4

I think we can change the work in a little interactive way and we can also learn and join the evolution by a little online substitute

Yes

I don't have any idea about this.



















4 responses















































## Questions Responses 4

SO, I want that in library there should be more books and I want that there should be one more electric board .

Activities are very good

Our teachers are very friendly to us. They help us in various ways. Then motivate us, help us and I think that's the best part of our department.