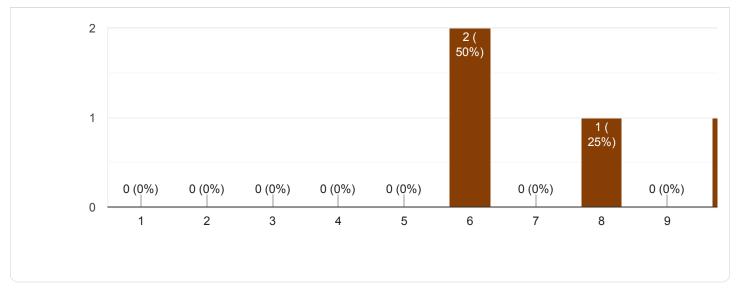

## Questions Responses 4

pujachanda598@gmail.com

somamandal06@gmail.com

## Department & Semester

4 responses

Bengali

Bengali Department 3rd semester

Bengali department 3rd semester

Bengali, M.A. 3rd semester















































3 responses

















4 responses





















































































## Questions Responses 4

I think we can change the work in a little interactive way and we can also learn and join the evolution by a little online substitute

Yes

I don't have any idea about this.



















4 responses















































## Questions Responses 4

SO, I want that in library there should be more books and I want that there should be one more electric board .

Activities are very good

Our teachers are very friendly to us. They help us in various ways. Then motivate us, help us and I think that's the best part of our department.