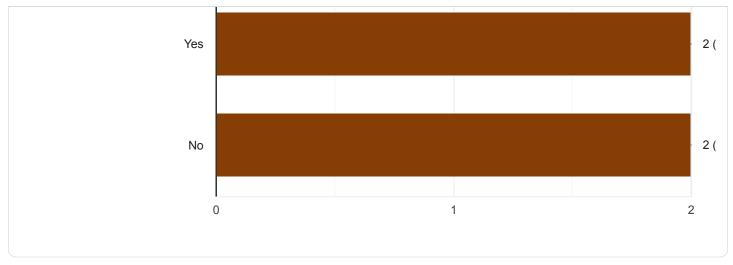

## Questions Responses 4

pujachanda598@gmail.com

somamandal06@gmail.com

## Department & Semester

4 responses

Bengali

Bengali Department 3rd semester

Bengali department 3rd semester

Bengali, M.A. 3rd semester















































3 responses

















4 responses





















































































## Questions Responses 4

I think we can change the work in a little interactive way and we can also learn and join the evolution by a little online substitute

Yes

I don't have any idea about this.



















4 responses















































## Questions Responses 4

SO, I want that in library there should be more books and I want that there should be one more electric board .

Activities are very good

Our teachers are very friendly to us. They help us in various ways. Then motivate us, help us and I think that's the best part of our department.