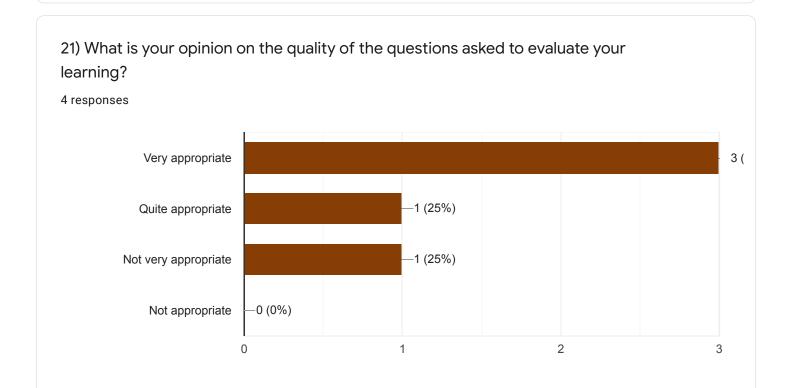

## Questions Responses 4

pujachanda598@gmail.com

somamandal06@gmail.com

## Department & Semester

4 responses

Bengali

Bengali Department 3rd semester

Bengali department 3rd semester

Bengali, M.A. 3rd semester















































3 responses

















4 responses





















































































## Questions Responses 4

I think we can change the work in a little interactive way and we can also learn and join the evolution by a little online substitute

Yes

I don't have any idea about this.



















4 responses















































## Questions Responses 4

SO, I want that in library there should be more books and I want that there should be one more electric board .

Activities are very good

Our teachers are very friendly to us. They help us in various ways. Then motivate us, help us and I think that's the best part of our department.