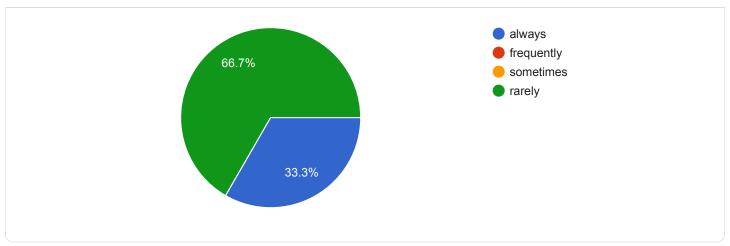

## Questions Responses 4

pujachanda598@gmail.com

somamandal06@gmail.com

## Department & Semester

4 responses

Bengali

Bengali Department 3rd semester

Bengali department 3rd semester

Bengali, M.A. 3rd semester















































3 responses

















4 responses





















































































## Questions Responses 4

I think we can change the work in a little interactive way and we can also learn and join the evolution by a little online substitute

Yes

I don't have any idea about this.



















4 responses















































## Questions Responses 4

SO, I want that in library there should be more books and I want that there should be one more electric board .

Activities are very good

Our teachers are very friendly to us. They help us in various ways. Then motivate us, help us and I think that's the best part of our department.