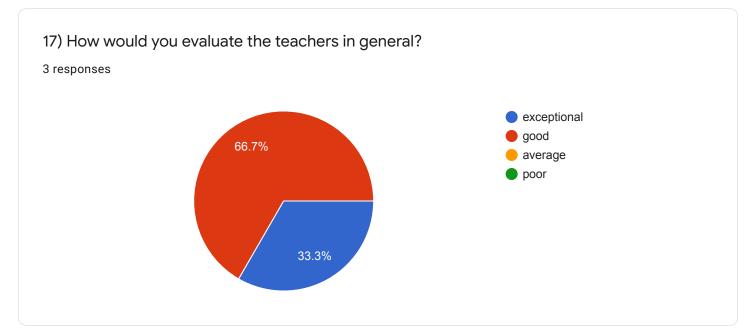

## Questions Responses 4

pujachanda598@gmail.com

somamandal06@gmail.com

## Department & Semester

4 responses

Bengali

Bengali Department 3rd semester

Bengali department 3rd semester

Bengali, M.A. 3rd semester















































3 responses

















4 responses





















































































## Questions Responses 4

I think we can change the work in a little interactive way and we can also learn and join the evolution by a little online substitute

Yes

I don't have any idea about this.



















4 responses















































## Questions Responses 4

SO, I want that in library there should be more books and I want that there should be one more electric board .

Activities are very good

Our teachers are very friendly to us. They help us in various ways. Then motivate us, help us and I think that's the best part of our department.