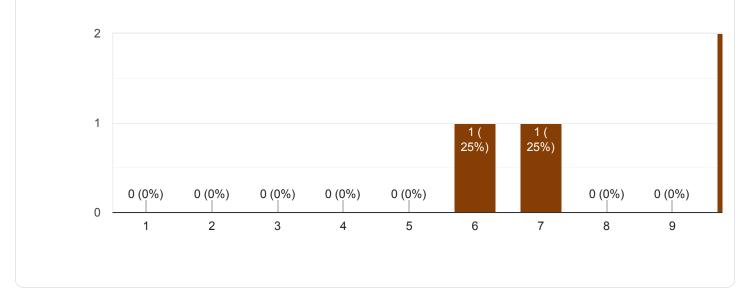

## Questions Responses 4

pujachanda598@gmail.com

somamandal06@gmail.com

## Department & Semester

4 responses

Bengali

Bengali Department 3rd semester

Bengali department 3rd semester

Bengali, M.A. 3rd semester















































3 responses

















4 responses





















































































## Questions Responses 4

I think we can change the work in a little interactive way and we can also learn and join the evolution by a little online substitute

Yes

I don't have any idea about this.



















4 responses















































## Questions Responses 4

SO, I want that in library there should be more books and I want that there should be one more electric board .

Activities are very good

Our teachers are very friendly to us. They help us in various ways. Then motivate us, help us and I think that's the best part of our department.