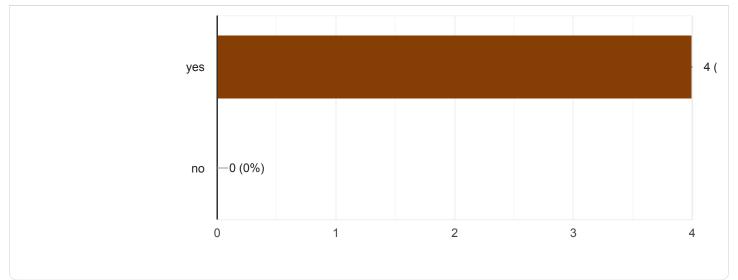

i, M.A. 3rd semester















































3 responses

















4 responses





















































































## Questions Responses 4

I think we can change the work in a little interactive way and we can also learn and join the evolution by a little online substitute

Yes

I don't have any idea about this.



















4 responses















































## Questions Responses 4

SO, I want that in library there should be more books and I want that there should be one more electric board .

Activities are very good

Our teachers are very friendly to us. They help us in various ways. Then motivate us, help us and I think that's the best part of our department.