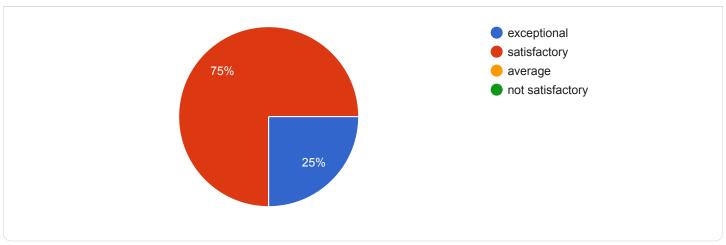

## Questions Responses 4

pujachanda598@gmail.com

somamandal06@gmail.com

## Department & Semester

4 responses

Bengali

Bengali Department 3rd semester

Bengali department 3rd semester

Bengali, M.A. 3rd semester















































3 responses

















4 responses





















































































## Questions Responses 4

I think we can change the work in a little interactive way and we can also learn and join the evolution by a little online substitute

Yes

I don't have any idea about this.



















4 responses















































## Questions Responses 4

SO, I want that in library there should be more books and I want that there should be one more electric board .

Activities are very good

Our teachers are very friendly to us. They help us in various ways. Then motivate us, help us and I think that's the best part of our department.