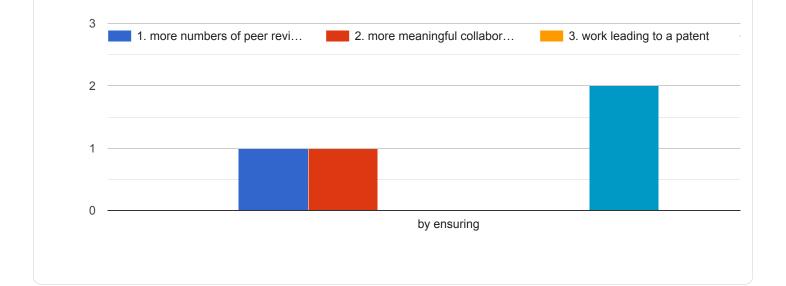

## Questions Responses 4

pujachanda598@gmail.com

somamandal06@gmail.com

## Department & Semester

4 responses

Bengali

Bengali Department 3rd semester

Bengali department 3rd semester

Bengali, M.A. 3rd semester















































3 responses

















4 responses





















































































## Questions Responses 4

I think we can change the work in a little interactive way and we can also learn and join the evolution by a little online substitute

Yes

I don't have any idea about this.



















4 responses















































## Questions Responses 4

SO, I want that in library there should be more books and I want that there should be one more electric board .

Activities are very good

Our teachers are very friendly to us. They help us in various ways. Then motivate us, help us and I think that's the best part of our department.