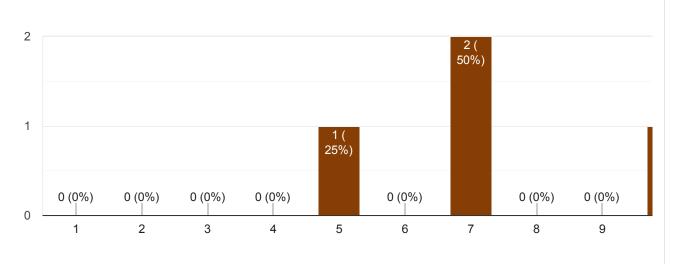

## Questions Responses 4

pujachanda598@gmail.com

somamandal06@gmail.com

## Department & Semester

4 responses

Bengali

Bengali Department 3rd semester

Bengali department 3rd semester

Bengali, M.A. 3rd semester















































3 responses

















4 responses





















































































## Questions Responses 4

I think we can change the work in a little interactive way and we can also learn and join the evolution by a little online substitute

Yes

I don't have any idea about this.



















4 responses















































## Questions Responses 4

SO, I want that in library there should be more books and I want that there should be one more electric board .

Activities are very good

Our teachers are very friendly to us. They help us in various ways. Then motivate us, help us and I think that's the best part of our department.