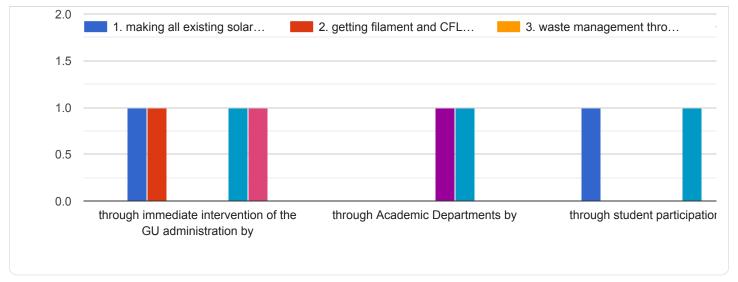

## Questions Responses 4

pujachanda598@gmail.com

somamandal06@gmail.com

## Department & Semester

4 responses

Bengali

Bengali Department 3rd semester

Bengali department 3rd semester

Bengali, M.A. 3rd semester















































3 responses

















4 responses





















































































## Questions Responses 4

I think we can change the work in a little interactive way and we can also learn and join the evolution by a little online substitute

Yes

I don't have any idea about this.



















4 responses















































## Questions Responses 4

SO, I want that in library there should be more books and I want that there should be one more electric board .

Activities are very good

Our teachers are very friendly to us. They help us in various ways. Then motivate us, help us and I think that's the best part of our department.