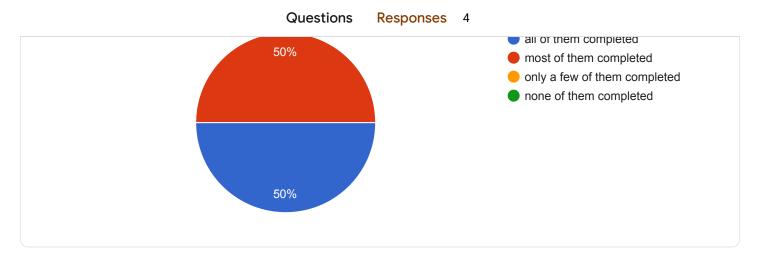

## Questions Responses 4

pujachanda598@gmail.com

somamandal06@gmail.com

## Department & Semester

4 responses

Bengali

Bengali Department 3rd semester

Bengali department 3rd semester

Bengali, M.A. 3rd semester















































3 responses

















4 responses





















































































## Questions Responses 4

I think we can change the work in a little interactive way and we can also learn and join the evolution by a little online substitute

Yes

I don't have any idea about this.



















4 responses















































## Questions Responses 4

SO, I want that in library there should be more books and I want that there should be one more electric board .

Activities are very good

Our teachers are very friendly to us. They help us in various ways. Then motivate us, help us and I think that's the best part of our department.