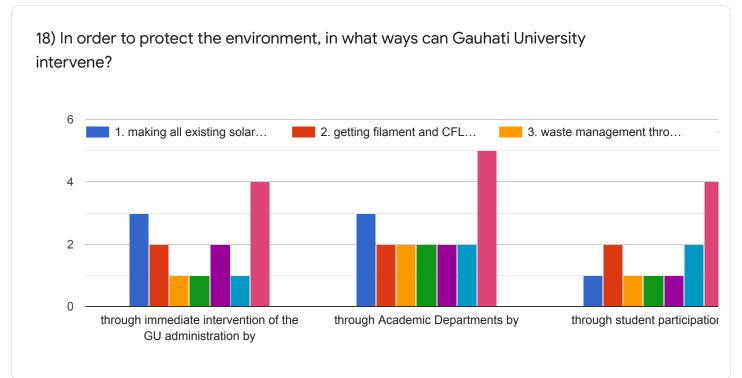

## Questions Responses 8

nayanaronghang562@gmail.com

ntmoniborah@gmail.com

baruahbhargab01@gmail.com

nsangita015@gmail.com

lakhyana.dutta23@gmail.com

chumalidevi1993@gmail.com

## Department & Semester

8 responses

Assamese(3rd semester)

Assamese Department ,3rd Semester

Commerce

Assamese 3rd semester

Assamese department , 3rd semester

Assamese ,. M.phill

Assamese, 3rd sem

Assamese department, 3rd semester











































7 responses

















6 responses





















































































20) Apart from the regular / usual evaluation methodology adopted so far, can you think of any innovative ways for a more effective evaluation of the learning process?

1 response

Yes































































28) Your comments / feedback (both positive and negative) on the activities of the Department that you feel is important to be addressed but have not been included here:

1 response

I have included everything here.