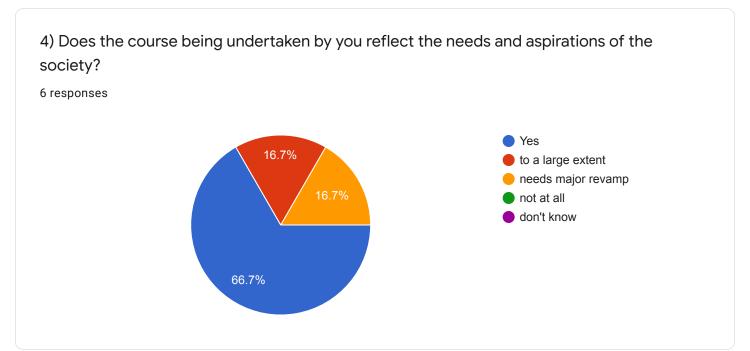

Assamese, 3rd sem

Assamese department, 3rd semester

7 responses

6 responses

20) Apart from the regular / usual evaluation methodology adopted so far, can you think of any innovative ways for a more effective evaluation of the learning process?