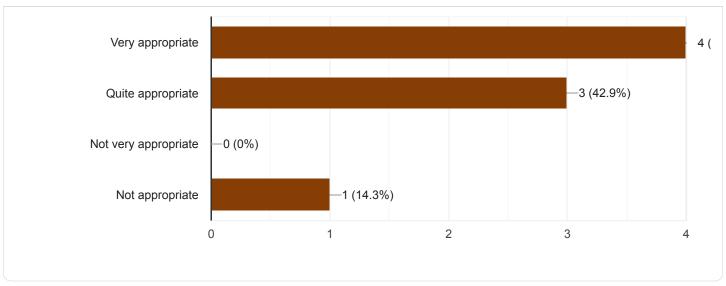

Assamese, 3rd sem

Assamese department, 3rd semester

7 responses

6 responses

20) Apart from the regular / usual evaluation methodology adopted so far, can you think of any innovative ways for a more effective evaluation of the learning process?