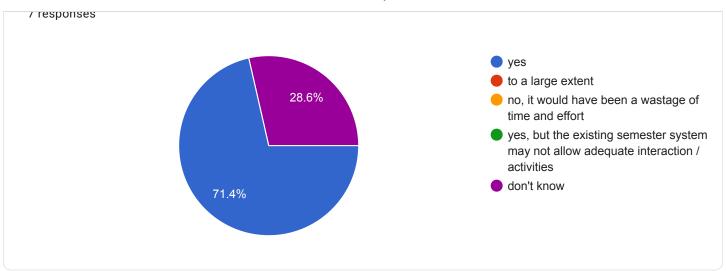

Assamese, 3rd sem

Assamese department, 3rd semester

7 responses

6 responses

20) Apart from the regular / usual evaluation methodology adopted so far, can you think of any innovative ways for a more effective evaluation of the learning process?