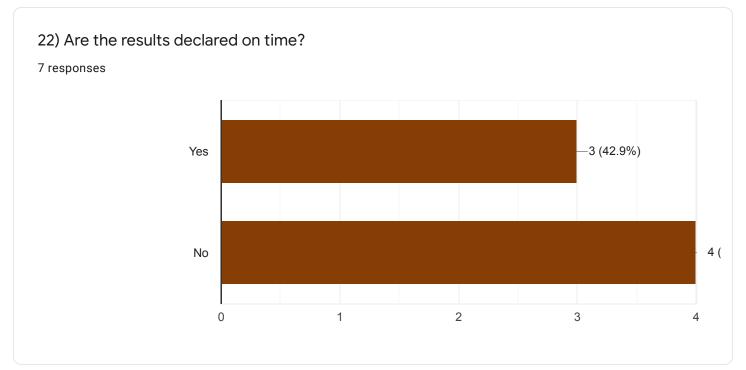

Assamese, 3rd sem

Assamese department, 3rd semester

7 responses

6 responses

20) Apart from the regular / usual evaluation methodology adopted so far, can you think of any innovative ways for a more effective evaluation of the learning process?