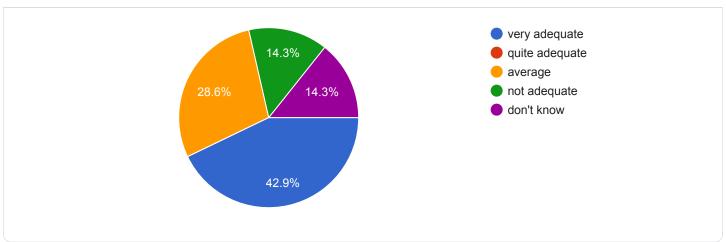

Assamese, 3rd sem

Assamese department, 3rd semester

7 responses

6 responses

20) Apart from the regular / usual evaluation methodology adopted so far, can you think of any innovative ways for a more effective evaluation of the learning process?