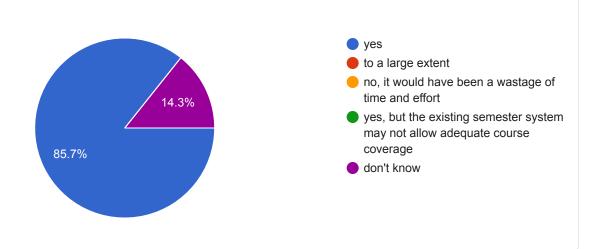

Assamese, 3rd sem

Assamese department, 3rd semester

7 responses

6 responses

20) Apart from the regular / usual evaluation methodology adopted so far, can you think of any innovative ways for a more effective evaluation of the learning process?