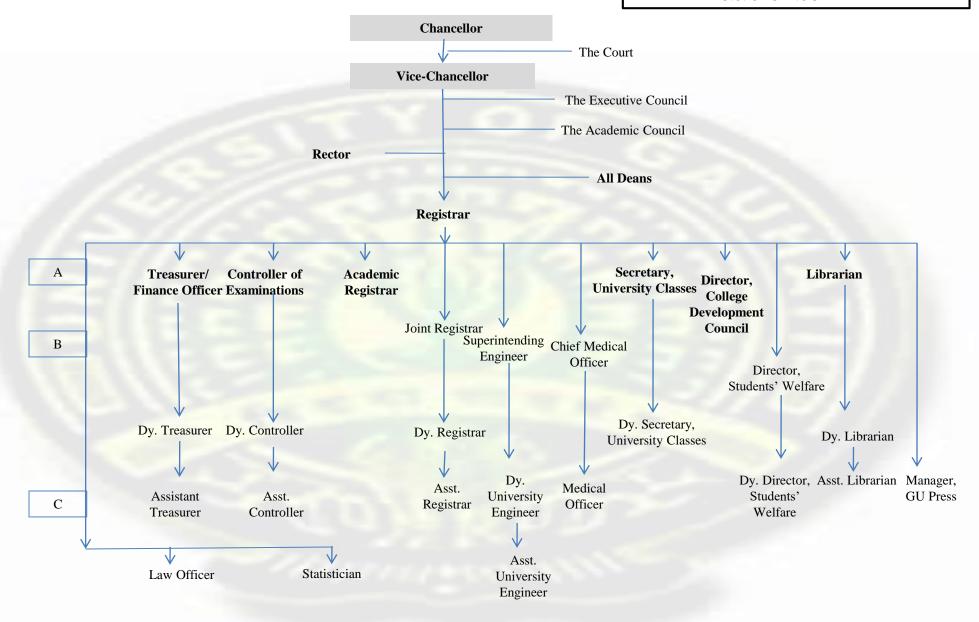

## **Statutory Committees**

#### **Under the Chairmanship of** Chancellor

➤ The Court

#### **Under the Chairmanship of** Vice-Chancellor

- > The Executive Council
- > The Academic Council
- Grievances Redressal Committee for examining the demands of GUTA/GUOA
- > Finance Committee
- Construction Committee
- > Selection Committee for Group 'A' Officers
- > Selection Committee for Group 'B' staff

#### **Under the Chairmanship of** Registrar

- > Affiliation Committee
- ➤ Grievances Redressal Committee for examining the demands of GUWU
- > Committee on Ordinance of Affiliation & Permission
- > Selection Committee for Group 'C' staff
- ➤ Selection Committee for Group 'D' staff