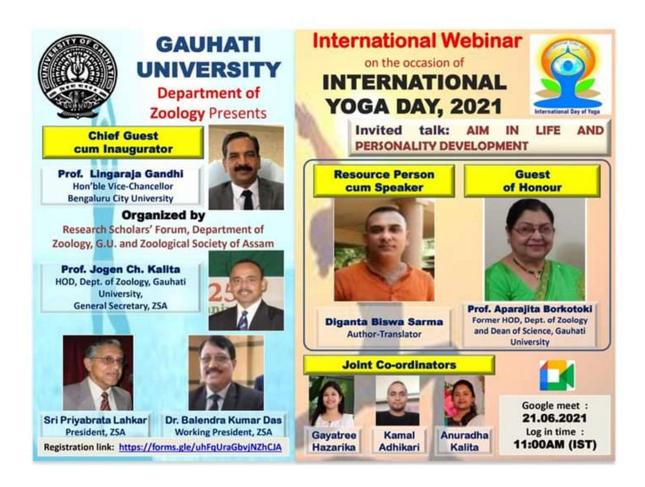

#### International webinar on the topic "Aim in Life and Personality Development"

An International webinar on the topic "Aim in Personality Development" on the occasion of International Yoga Day was organized by the Research Scholars' Forum Department of Zoology, Gauhati University, in conjunction with the Zoological Society of Assam, India on 21<sup>st</sup> of June, 2021, at 11:00 AM (IST). Sri Diganta Biswa Sarma, Author-Translator was the speaker. Prof. Aparajita Borkotoki, Former HOD, Department of Zoology, Dean of Faculty of Science, Gauhati University was the Guest of Honor for the program. Prof. Jogen Chandra Kalita, H.O.D of Zoology Gauhati University and General Secretary of ZSA, Sri Priyabrata Lahkar, President of ZSA, Dr. Balendra Kumar Das, working President of ZSA were present as the eminent persons for the webinar. Ms. Gayatree Hazarika; Mr. Kamal Adhikari and Ms. Anuradha Kalita, Research Scholars of department of Zoology, Gauhati University were the joint coordinators for the program, with a very interactive session at the end.