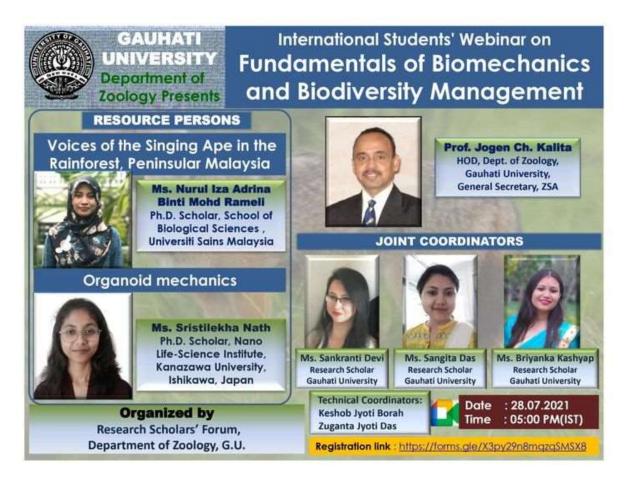

International Webinar on the topic "Fundamentals of Biomechanics and Biodiversity Management"

An International Webinar on the topic "Fundamentals of Biomechanics and Biodiversity Management" was organized by the Research Scholars' Forum, Department of Zoology, Gauhati University on 28<sup>th</sup> of July, 2021, at 05:00 PM (IST). Among the Resource persons for the webinar, Ms. Nurul Iza Adrina Binti Mohd. Rameli, Ph.D. Scholar, School of Biological Sciences, Universiti Sains Malaysia delivered a talk on "Voices of the Singing Ape in the Rainforest, Peninsular Malaysia" and Ms. Sristilekha Nath, Ph.D. Scholar, Nano Life-Science Institute, Kanazawa University, Ishikawa Japan, delivered a talk on "Organoid Mechanics". Prof. Jogen Chandra Kalita, Head of the Department of Zoology, Gauhati University and General Secretary of ZSA was present as the Guest of Honor. Ms. Sankranti Devi; Ms. Sangita Das and Ms. Briyanka Kashyap were the joint coordinators, with a very interactive session at the end. Mr. Keshob Jyoti Borah and Mr. Zuganta Jyoti Das were the technical coordinators.