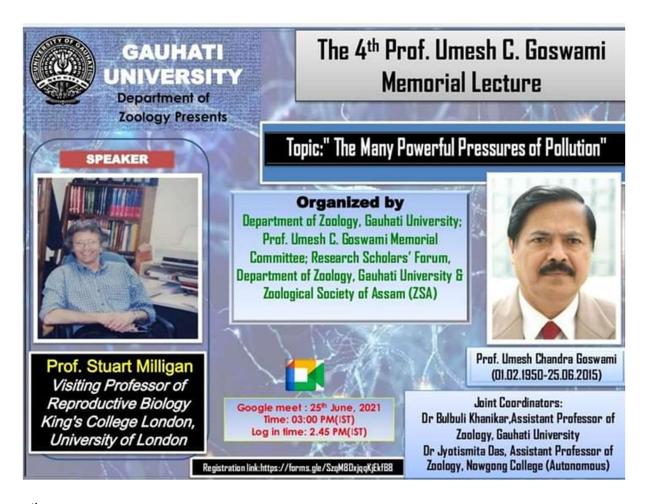

4<sup>th</sup> Prof. Umesh. C. Goswami Memorial Lecture; 25 June 2021

The 4<sup>th</sup> Prof. U.C.Goswami Memorial lecture was held on 25 June 2021in virtual mode. The webinar was organized by Department of Zoology, Gauhati University, Prof. Umesh C. Goswami Memorial Committee, Research Scholars' Forum, Department of Zoology, Gauhati University & Zoological Society of Assam (ZSA). The topic of the webinar was Topic:" The Many Powerful Pressures of Pollution". The talk was presented by Prof. Stuart Milligan, Visiting Professor of Reproductive Biology King's College London, University of London.: Dr Bulbuli Khanikar, Assistant Professor of Zoology, Gauhati University, Dr Jyotismita Das, Assistant Prafessor of Zoology, Nowgong College (Autonomous) were the Joint Coordinators. The webinar was attended by teachers, research scholars and students of India and abroad. The event witnessed the presence of president of Zoological Society of Assam, Sri Priyabrata Lahkar, working president, ZSA, Dr. Balendra K. Das and General Secretary Prof. J.C.Kalita and many distinguished members.