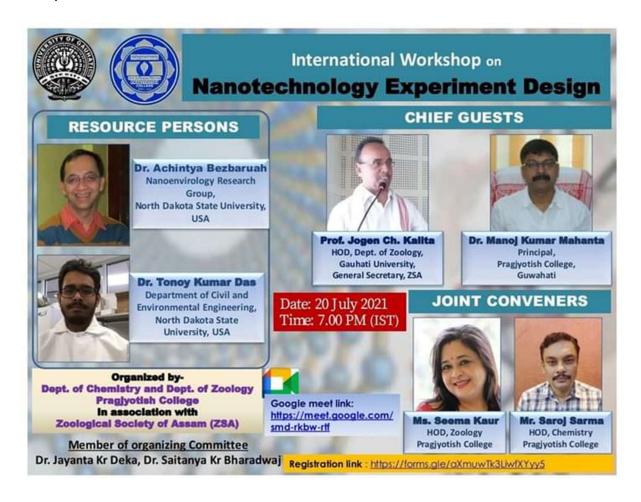

#### International Workshop on the topic "Nanotechnology Experiment Design"

An International Webinar on the topic "International Workshop on Nanotechnology Experiment Design" was organized Department of Zoology, Department of Chemistry, Pragjyotish College in association with Zoological Society of Assam on 20<sup>th</sup> of July 2021, at 07:00 PM (IST). The webinar was inaugurated by Dr. Manoj Kumar Mahanta, Principal, Pragjyotish College. The Resource persons for the webinar were Dr. Achinta Bezbaruah, Nanoenvirology Research Group, North Dakota State University, USA and Dr. Tonoy Kumar Das, Department of Civil and Environmental Engineering, North Dakota State University, USA. Prof. Jogen Chandra Kalita, Head of the Department, Zoology, Gauhati University and General Secretary, Zoological Society of Assam, was present as the Chief Guest. Sri Priyabrata Lahkar, President of Zoological Society of Assam, and working President, Zoological Society of Assam, Dr. Balendra Kumar Das also blessed the audience with their words of wisdom. A total of more than 200 participants benefitted from the workshop. The joint coordinators were Ms. Seema Kaur, Head of the Department of Zoology, Pragjyotish College and Mr Saroj Sarma, Head of the Department of Chemistry, Pragjyotish College.