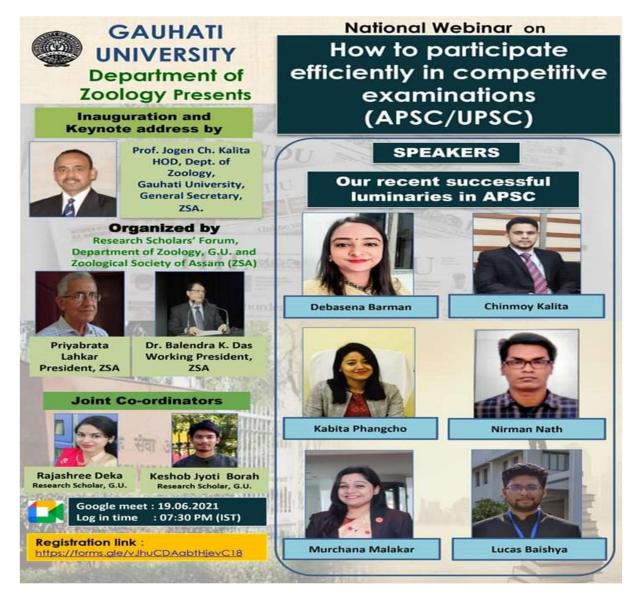

National webinar on the 19th of June 2021 entitled "How to participate efficiently in competitive examinations (APSC/UPSC)".

The Research Scholars' Forum of the Department of Zoology, Gauhati University and Zoological Society of Assam (ZSA), had organized a national webinar on the 19th of June, 2021 entitled "How to participate efficiently in competitive examinations (APSC/UPSC)". The webinar's theme was based on how aspirants can prepare for these examinations and execute it efficiently. The event was organized on the Google meet platform from 7:30 pm IST as well as YouTube live streaming was conducted for the same.

Prof. Jogen Ch. Kalita, Head of the Department of Zoology, Gauhati University, inaugurated the webinar and gave the keynote address. The webinar was graced by the presence of successful luminaries who have recently qualified APSC, Ms. Debasena Barman, ACS, Assistant commissioner cum Executive Magistrate, Dhubri, Mr. Chinmoy Kalita, ACS, Circle Officer (A) and Executive Magistrate, Balijana Revenue Circle, Goalpara, Mr. Nirman Nath, ACS, Assistant commissioner and Executive Magistrate, Dhubri, Ms. Kabita Phangcho, ACS, Assistant commissioner cum Executive Magistrate, Sonitpur, Mr. Lucas Baishya, ACS, Assistant Commissioner, Bhergaon and Ms. Murchana Malakar, ACS, Assistant commissioner and Executive Magistrate, Hailakandi. The resource persons gave their voice on preparation of APSC/UPSC examinations and also shared their own personal experiences to the participants and aspirants. The event was also honored by the presence of president of Zoological Society of Assam, Sri Priyabrata Lahkar and working president, ZSA, Dr. Balendra K. Das. Distinguished members, students and aspirants from different parts of the nation had taken part in this webinar.