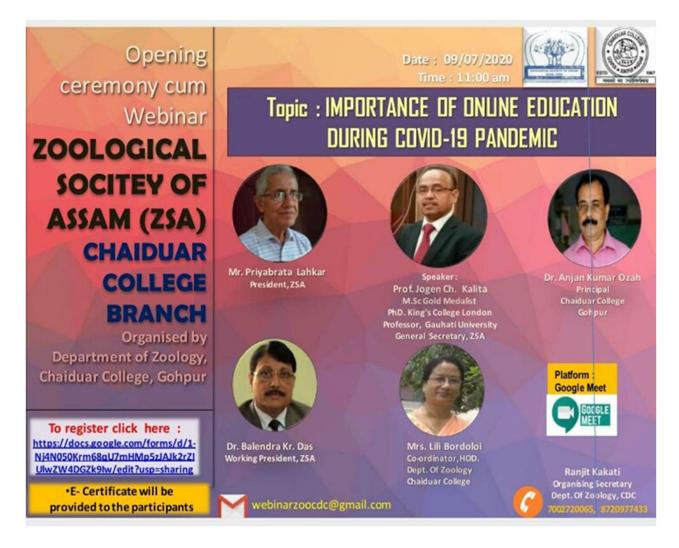

#### Webinar on the topic: Importance of online education during covid-19 pandemic

A National level webinar was held on the topic: Importance of online education during covid-19 pandemic was organized by Dept. of Zoology, Chaiduar College on 9<sup>th</sup> July 2021. It was also the virtual opening ceremony of Zoological Society of Assam Chaiduar College Branch. The invited speaker was Prof. Jogen C. Kalita, Head of the Department of Zoology, Gauhati University and General Secretary, Zoological society of Assam. The webinar was graced by Sri Priyabrata Lahkar, President of ZSA and Working president Dr Balendra Kumar Das. Dr Anjan Kumar Ojah, Principal, Chaiduar College delivered the welcome address. Mrs Lily Bordoloi, Head of the Department of Zoology, Chaiduar College was the coordinator of the webinar.