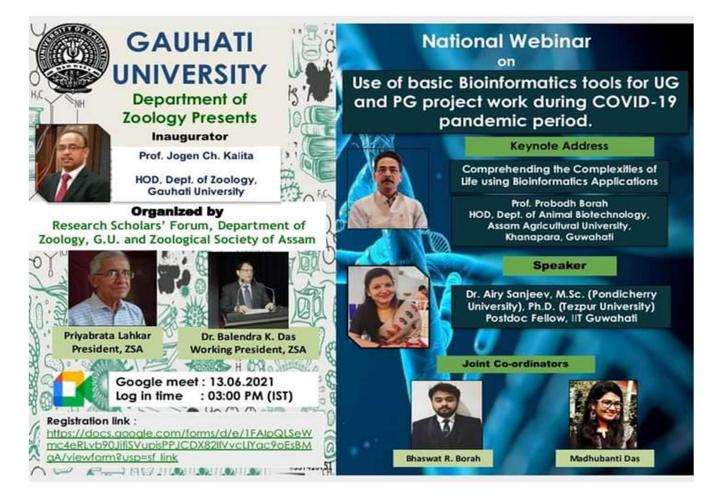

# National webinar on the Topic "A Mentoring Session with Coordinators/Faculty Members of DBT Bio-Tech Hub of Colleges of Assam Regarding Preparation of Proposal".

A National webinar was conducted on 18<sup>th</sup> of June 2021 on the Topic "A Mentoring Session with Coordinators/Faculty Members of DBT Bio-Tech Hub of Colleges of Assam Regarding Preparation of Proposal". The webinar was organized by Department of Zoology, Gauhati university in association with the Zoological Society of Assam (ZSA). The webinar was conducted in Google Meet online platform. The webinar was inaugurated by Prof. Jogen Chandra Kalita, Professor and Head, Department of Zoology, Gauhati University and the General Secretary, ZSA. The keynote address was delivered by a renowned personality, Prof. Probodh Borah, HOD, Department of Animal Biotechnology, Assam Agricultural University, Khanapara, Guwahati, Assam. In his lecture Prof Borah discussed in detail about DBT Bio-Tech Hub Scheme and how to prepare proposal for applying for it. The joint coordinators of the webinar were Dr. Jinu Lagachu, Assistant Professor, Dept. Of Zoology, Arya Vidyapith College and Amilee Konwar, Research Scholar, Dept of Zoology, Gauhati University. The webinar was moderated by Dr. Jyotismita Das, Assistant Professor, Department of Zoology, Nowgong College(Autonomous).