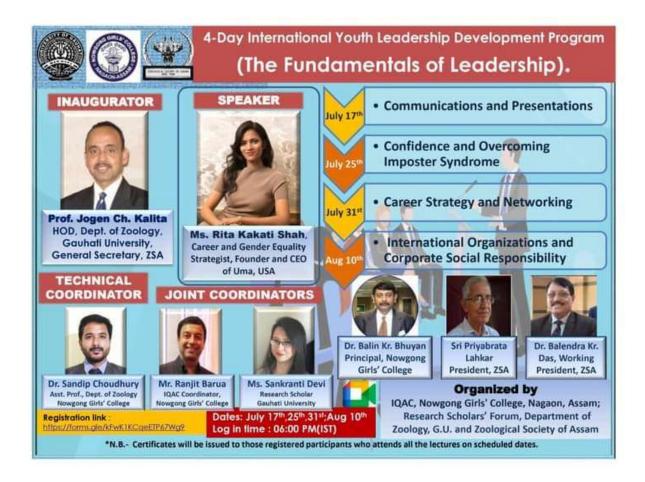

# 4-Day International Youth Leadership Development Program (The Fundamentals of Leadership)

4-Day International Youth Leadership Development Program (The Fundamentals of Leadership) was organised by IQAC, Nowgong Girls' College, Nagaon, Research Scholars' Forum, Department of Zoology, Gauhati University and Zoological Society of Assam. The Resource Person was Ms Rita Kakati Shah, Career and gender equality strategist, Founder and CEO of Uma, USA. Prof. Jogen Chandra Kalita, HOD, Department of Zoology, Gauhati University and General Secretary, ZSA, was the inaugurator of the program. It was hosted on Google Meet platform on 17/07/21, 25/07/21, 31/07/21 & 10/08/21. The Technical coordinator was Dr. Sandip Choudhury, Assistant Professor, Dept. Of Zoology, Nowgong Girls' college. The Joint coordinators were Mr. Ranjit Barua, IQAC coordinator, Nowgong Girls' College and Ms. Sankranti Devi, Research Scholar, Dept of Zoology, Gauhati University. The total number of Participants was 1291.