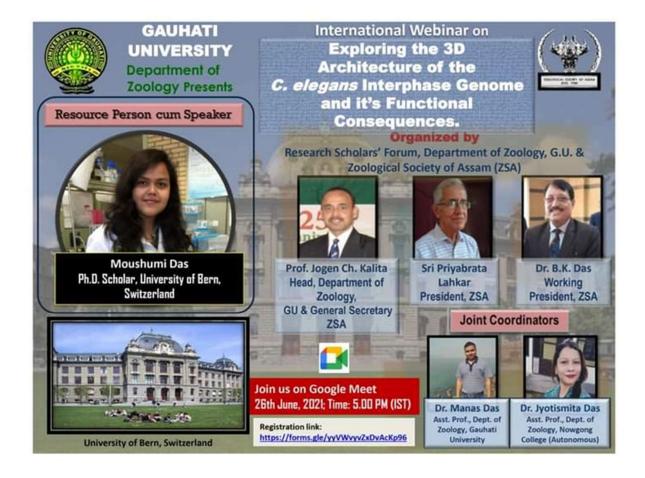

International webinar on the 26th of June 2021 with the title "Exploring the 3D Architecture of the *C. elegans* Interphase Genome and it's Functional Consequences".

The Research Scholars' Forum of the Department of Zoology, Gauhati University in association with Zoological Society of Assam (ZSA), organized an international webinar on the 26th of June, 2021 with the title "Exploring the 3D Architecture of the *C. elegans* Interphase Genome and it's Functional Consequences". The event was organized on the Google meet platform from 5:00 pm IST. Prof. Jogen Ch. Kalita, Head of the Department of Zoology, Gauhati University, inaugurated the webinar and gave the welcome speech. The webinar was graced by the presence of an eminent researcher, Moushumi Das, Ph.D. Scholar, University of Bern,

Switzerland as invited speaker. The resource person talked about her research on *C. elegans*. The session was also blessed by the presence of president of Zoological Society of Assam, Sri Priyabrata Lahkar. Esteemed participants from across the globe participated in this webinar. This webinar was coordinated by Dr. Manas Das, Assistant Professor, Department of Zoology, Gauhati University and Dr. Jyotismita Das, Assistant Professor, Department of Zoology, Nowgong College (Autonomous).