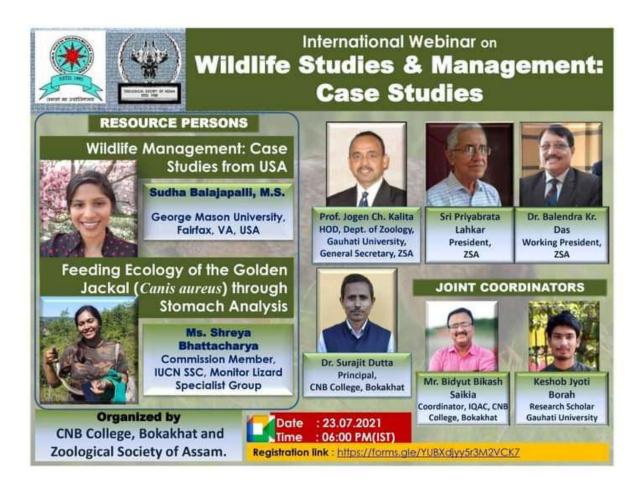

International Webinar on the topic "Wildlife Studies and Management: Case Studies"

An International Webinar on the topic "Wildlife Studies and Management: Case Studies" was jointly organized by CNB College, Bokakhat, in conjunction with the Zoological Society of Assam, India on 23<sup>rd</sup> of July, 2021, at 06:00 PM (IST). Among the Resource persons for the webinar, Ms. Sudha Balajapalli, M.S., George Mason University, Fairfax, VA, USA delivered a talk on "Wildlife Management: Case Studies from USA" and Ms. Shreya Bhattacharya, Commission Member, IUCN SSC, Monitor Lizard Specialist Group, delivered a talk on "Feeding Ecology of the Golden Jackal through Stomach Analysis". Prof. Jogen Chandra Kalita, H.O.D of Zoology Gauhati University and General secretary of ZSA; Dr. Surajit Dutta, Principal CNB College; Priyabrata Lahkar, President of ZSA; Dr. Balendra Kr. Das, Working President of ZSA were present as esteemed members. Mr. Bidyut Bikash Saikia, IQAC coordinator, CNB College and Mr. Keshob Jyoti Borah, Research Scholar of Department of Zoology, Gauhati University were the joint coordinators, with a very interactive session at the end.