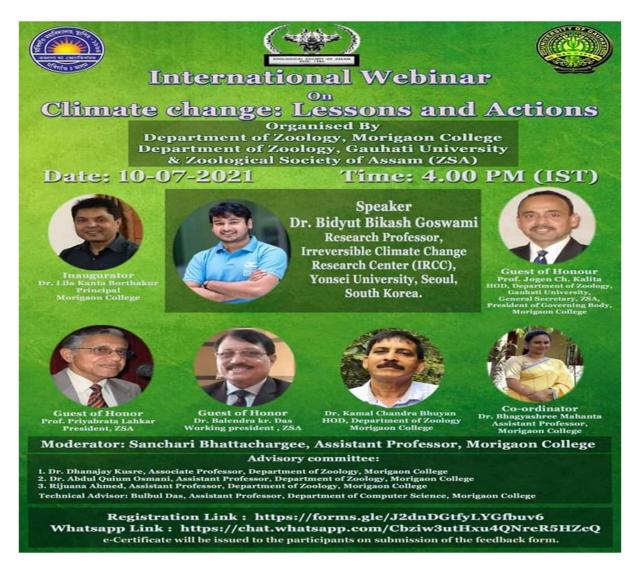

International webinar on the topic "Climate Change: Lessons and Actions"

An International webinar on the topic of "Climate change: Lessons and actions" was held on 10<sup>th</sup> July 2021, organised by Department of Zoology, Morigaon College, collaborating with the Department of Zoology, Gauhati University and Zoological Society of Assam.Dr. Lila kanta Borthakur, Principal, Morigaon College has inaugurated the webinar and delivered the welcome address. Dr. Bidyut Bikash Goswami, a young Scientist cum Research Professor working on "Irreversible Climate Change Research Centre", Yonsei University, Seoul, South Korea was the invited speaker of that International webinar. In his speech, he talked about what are the cause of climate change and increase of temperature in our world and how it can impact our livelihood in near future and what we can do to minimize it. Dr. Jogen Ch Kalita, HOD, Department of Zoology, Gauhati University, General Secretary of Zoological Society of Assam and President, Governing Body, Morigaon College was present as a Guest of honour. Dr. Priyabrata Lahkar, President, Zoological Society of Assam was also present in that webinar as a Guest of Honour. There were 230 participants in the webinar. Dr. Bhagyashree Mahanta, Assistant Professor, Department of Zoology, Morigaon College was Co-ordinator.