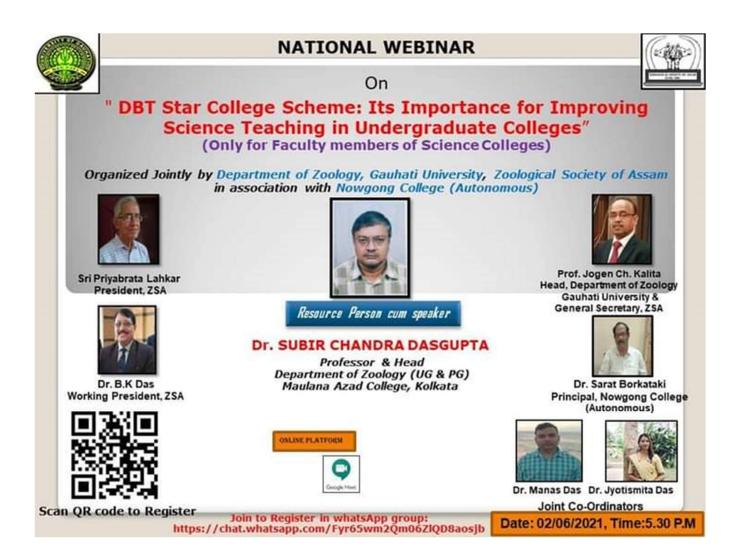

National webinar on the Topic "Use of Basic Bioinformatics tools for UG and PG project work during COVID-19 pandemic period".

A National webinar was conducted on 13<sup>th</sup> of June 2021 on the Topic "Use of Basic Bioinformatics tools for UG and PG project work during COVID-19 pandemic period". The webinar was organized by the Research Scholars' Forum, Department of Zoology, Gauhati university and Jorhat Kendriya Mahavidyalaya in association with the Zoological Society of Assam (ZSA). The webinar was conducted in Microsoft Teams online platform. More than 4000 participants registered for this national webinar. The webinar was inaugurated by the

most dynamic personality, Prof. Jogen Chandra Kalita, Professor and Head, Department of Zoology, Gauhati University and the General Secretary, ZSA. The keynote address was delivered by a renowned personality, Prof. Probodh Borah, HOD, Department of Animal Biotechnology, Assam Agricultural University, Khanapara, Guwahati, Assam. He delivered his lecture on the topic "Comprehending the complexities of life using Bioinformatics application", where he beautifully explained the recent trends and utility of Bioinformatics. The main theme of this webinar was delivered by the eminent speaker, Dr. Airy Sanjeev, M.Sc. (Pondicherry University), Ph.D. (Tezpur University), Postdoc Fellow, IIT Guwahati. Dr. Airy ma'am has carried out a highly beneficial hands-on demonstration of different softwares and tools and their application in mainly the project work of the PG and UG students. The webinar was also graced by Sri. Priyabrata Lahkar, President, ZSA, Dr. Balendra Kr. Das, Working President, ZSA, Dr. Dulen Saikia, Principal, Jorhat Kendriya Mahavidyalaya, faculty members of many colleges and universities and many other delegates from different parts of the country. The webinar was coordinated jointly by Miss. Madhubanti Das, Research Scholar, Department of Zoology, Gauhati University and Mr. Bhaswat Ranjan Borah, Research Scholar, Department of Zoology, Gauhati University.