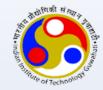

## WEBINARS HELD IN 2021

AN INITIATIVE OF ZOOLOGICAL SOCIETY OF ASSAM

National webinar on "DBT Star College Scheme: Its Importance for Improving Science Teaching in Undergraduate Colleges".

Department of Zoology, Gauhati University, Zoological Society of Assam in association with Nowgong College (Autonomous) organized jointly a national webinar on "DBT Star College Scheme: Its Importance for Improving Science Teaching in Undergraduate Colleges". The session was scheduled in Google meet on 2<sup>nd</sup> of June 2021 at 5:30 P.M. Prof. Jogen Chandra Kalita, Head, Department of Zoology, Gauhati University and General Secretary, ZSA gave the welcome address. The Chief guest cum speaker of the session was Dr. Subir Chandra Dasgupta, Professor & Head Department of Zoology (UG & PG) Maulana Azad College, Kolkata. Dr. Dasgupta informed the participants as how to make a proposal for DBT Star College Scheme and motivated the teachers to apply for DBT Star College Scheme. The session was also graced by Dr. Sarat Borkataki, Principal Nowgong College (Autonomous). The session

was also honored by the presence of president of Zoological Society of Assam, Sri Priyabrata Lahkar and working president, ZSA, Dr. Balendra Kumar Das. Participants across the nation participated in this webinar. This webinar was coordinated by Dr. Manas Das, Asst. Prof., Dept. of Zoology, Gauhati University and Dr. Jyotismita Das, Asst. Prof., Dept. of Zoology, Nowgong College (Autonomous).