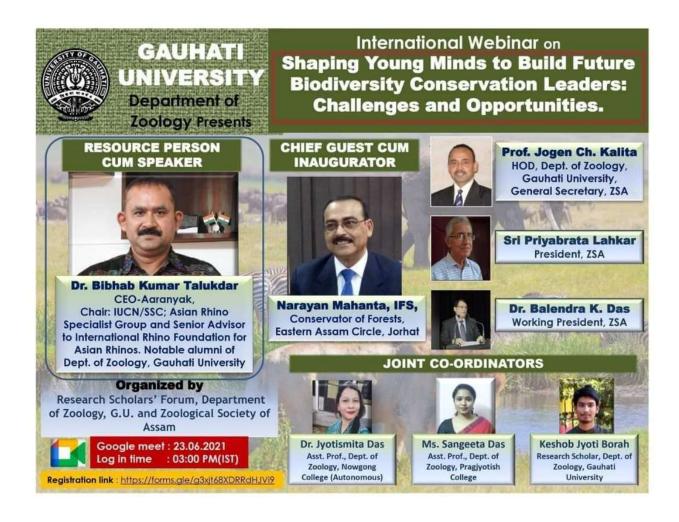

# International Webinar on the topic "Shaping Young Minds to Build Future Biodiversity Conservation Leaders: Challenges and opportunities"

An International Webinar on the topic "Shaping Young Minds to Build Future Biodiversity Conservation Leaders: Challenges and opportunities" was organized by the Research Scholars' Forum, Department of Zoology, Gauhati University and Zoological Society of Assam on 23<sup>rd</sup> of June, 2021, at 03:00 PM (IST). The webinar was inaugurated by Sri Narayan Mahanta, IFS, Conservator of Forests, Eastern Assam Circle, Jorhat. The Resource person for the webinar was Dr. Bibhab Kumar Talukdar, CEO-Aranyak. The joint coordinators of the webinar were Dr. Jinu Lagachu, Assistant Professor, Dept. Of Zoology, Arya Vidyapith College and Amilee Konwar, Research Scholar, Dept of Zoology, Gauhati University. Dr. Jyotismita Das, Assistant Professor, Department of Zoology, Nowgong College(Autonomous), Ms. Sangita Das,

Assistant Professor, Department of Zoology, Pragjyotish College and Mr. Keshob Jyoti Borah, Research Scholar, Dept of Zoology, Gauhati University were the joint coordinators.