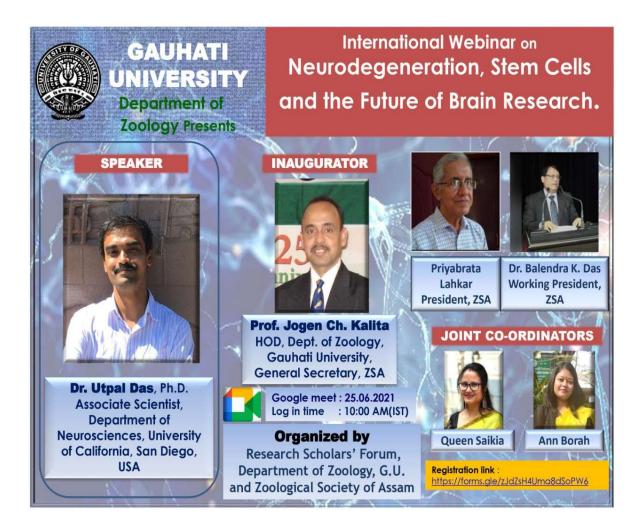

# International webinar on the topic Neurodegeneration, Stem cells and the future of Brain Research

An international webinar on the topic Neurodegeneration, Stem cells and the future of Brain Research was organised by the Research Scholar forum of Department of Zoology, Gauhati University, in conjunction with the Zoological society of Assam, India on 25<sup>th</sup> of June, 2021, at 10.00 A.M IST. Dr. Utpal Das, PhD. Associate Scientist, Department of Neurosciences, University of California, San Diego, USA, was present as the speaker, with Prof. Jogen Chandra

Kalita, H.O.D of Zoology, Gauhati University and General secretary of ZSA, as the inaugurator, Priyabrata Lahkar, President of ZSA, was present as an esteemed member. Queen Saikia and Ann Borah, Research scholar of Department of Zoology, Gauhati University were the moderators. A total of almost 215 people were present. The webinar was aired live in YouTube channel also.