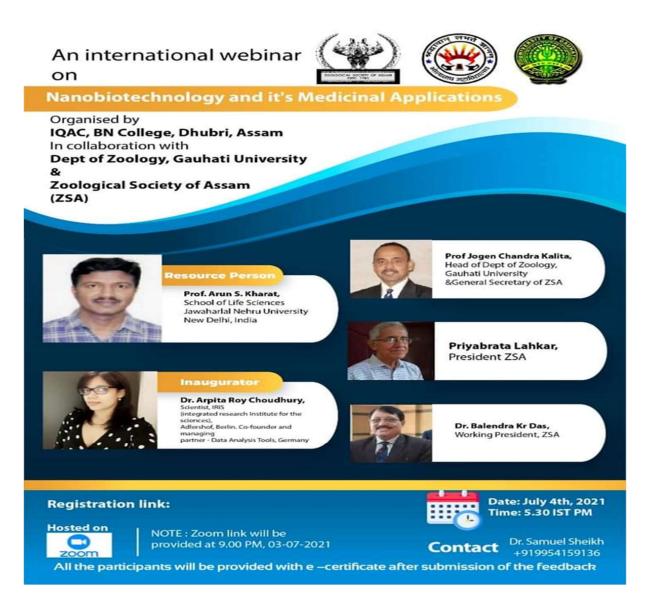

#### International webinar on "Nanobiotechnology and it's Medicinal Applications".

An International webinar on "Nanobiotechnology and it's Medicinal Applications" was jointly organized by IQAC, B.N. College in association with Department of Zoology, Gauhati University and Zoological Society of Assam. The webinar was hosted on zoom platform on 4<sup>th</sup>

of July 2021 at 5:30 P.M. The webinar was inaugurated by Dr. Arpita Roy Choudhury, Scientist, Integrated Research Institute for the Sciences (IRIS), Adlershof, Berlin, Co-founder and managing partner, Data Analysis Tools, Germany. Dr. Dhruba Chakrabortty, Principal of the college gave the welcome address. The invited Resource Person of the webinar was Prof. Arun S. Kharat, School of Life Sciences, Jawaharlal Nehru University, New Delhi, India. He delivered an enlightening talk with PPT Presentation covering the basic tenets and applicability of Nanobiotechnology in Medical Sciences. There was an active interaction at the end of his speech. The session was graced by Prof. Jogen Chandra Kalita, Head of the Department, Zoology, Gauhati University and General Secretary, Zoological Society of Assam, President of Zoological Society of Assam, Sri Priyabrata Lahkar and working President, ZSA, Dr. Balendra Kumar Das who shared their views on the webinar. More than 200 participants across the nation participated in this webinar. The webinar was moderated by Dr. Samuel Sheikh, Assistant Coordinator, IQAC, B.N. College, Dhubri.