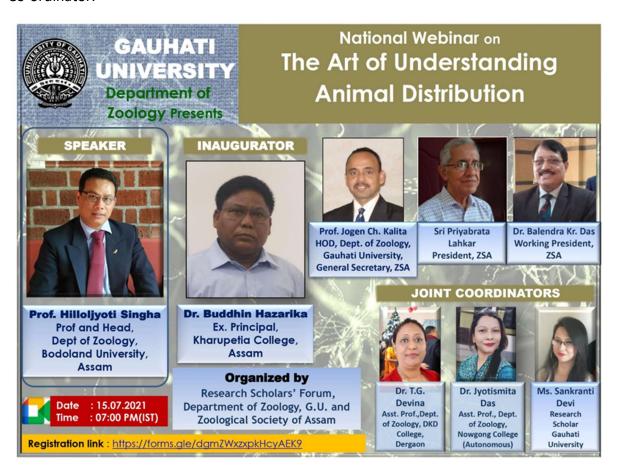

#### National webinar on the topic "The Art of Understanding Animal Distribution"

A National webinar on the topic "The Art of Understanding Animal Distribution" was organized by the Research Scholars' Forum Department of Zoology, Gauhati University, in conjunction with the Zoological Society of Assam, India on 15<sup>th</sup> of July, 2021, at 07:00 PM (IST). Prof. Hilloljyoti Singha, Prof and Head, Department of Zoology, Bodoland University was the speaker, Dr. Buddhin Hazarika, Ex. Principal, Kharupetia College, was the Inaugurator of the webinar. Prof. Jogen Chandra Kalita, H.O.D of Zoology Gauhati University and General secretary of ZSA, Sri Priyabrata Lahkar, President of ZSA, Dr. Balendra Kumar Das, working President of ZSA were present as the Guests of Honor. Dr. T.G. Devina, Assistant Professor, Department of Zoology, DKD College; Dr. Jyotismita Das, Assistant Professor, Department of Zoology, Nowgong College (Autonomous); Ms. Sankranti Devi, Research Scholar of department of Zoology, Gauhati University were the joint coordinators for the program, with a very interactive session at the end.