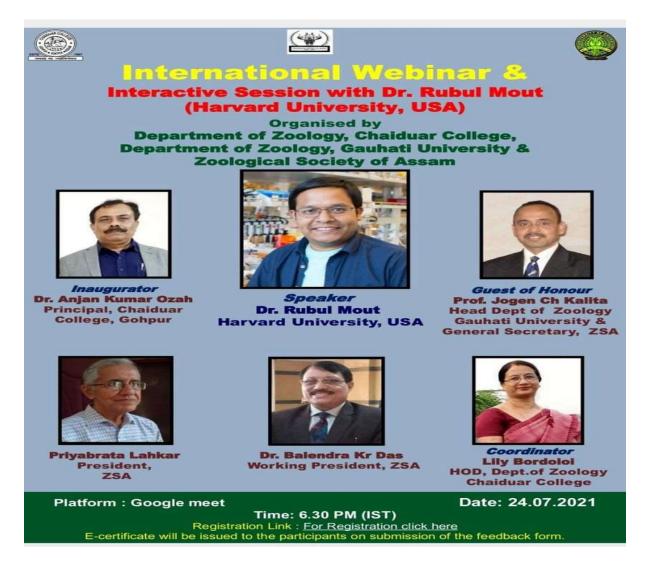

#### International Webinar and Interactive Session with Dr Rubul Mout

Renowned scientist Dr. Rubul Mout was the resource person in the International webinar organized by Department of Zoology, Chaiduar college, Department of Zoology GU and Zoological Society of Assam. The webinar was inaugurated by Dr Anjan Kumar Ojah, Principal, Chaiduar College. The session was very interactive as the resource person shared his views and answered queries of participants. The interactive session was moderated by Ms Sankranti Devi, Research Scholar, Department of Zoology, Gauhati University. Mrs Lily Bordoloi, Head of the Department of Zoology, Chaiduar College was the coordinator of the webinar .